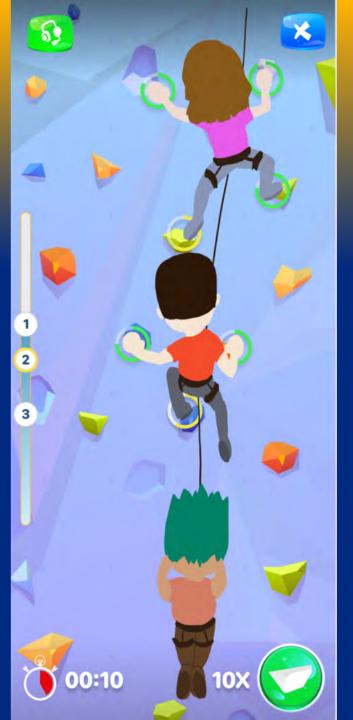

# Seat the Campers @ the Dining Hall

Climb the Wall @ High Ropes

If one doesn't reach the top, nobody reaches the top.

Play a variety of sports in a variety of team sizes to gain agility and build the collaborative spirit!