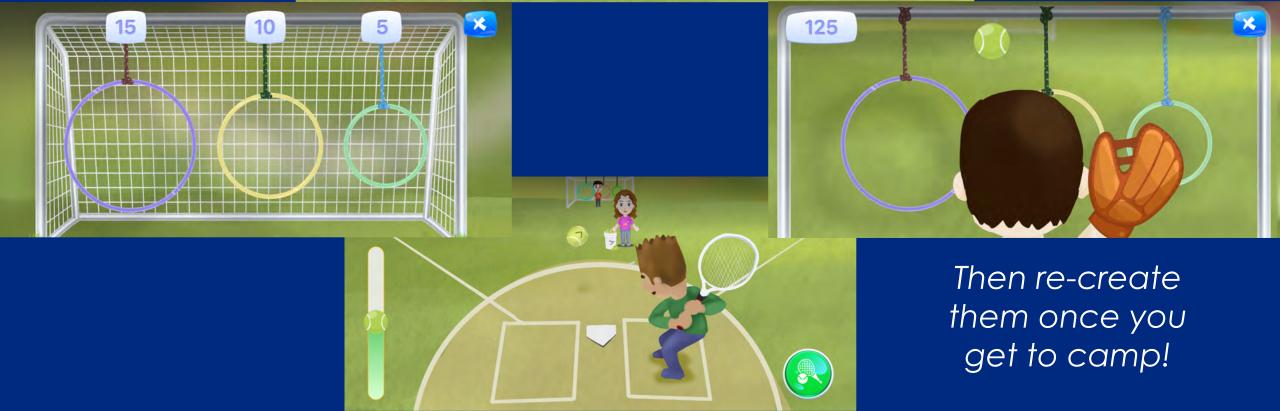

# Play Games & Achieve Goals @ the Sports Field

## Individual goal

V

Pass with left foot 10 times this game

Create a Game @ the Sports Innovation Lab

Get creative as a team to design your own games to play and challenge others to try!