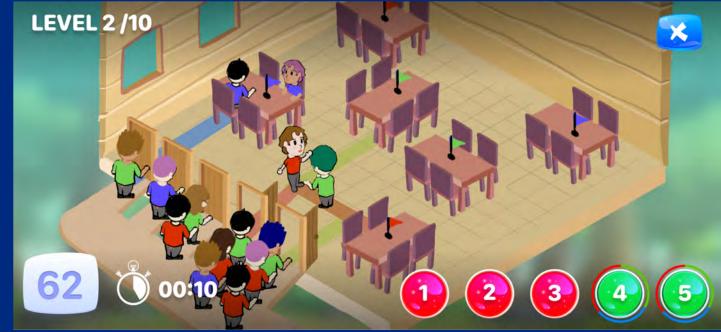

# Seat the Campers @ the Dining Hall

Climb the Wall @ High Ropes

If one doesn't reach the top, nobody reaches the top.

Play a variety of sports in a variety of team sizes to gain agility and build the collaborative spirit!