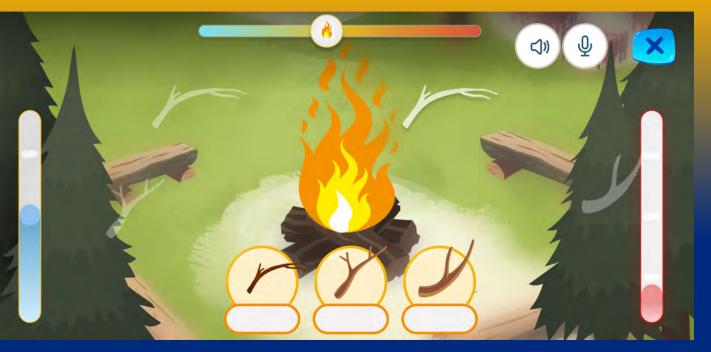

# Seat the Campers @ the Dining Hall

Climb the Wall @ High Ropes

If one doesn't reach the top, nobody reaches the top.

Play a variety of sports in a variety of team sizes to gain agility and build the collaborative spirit!