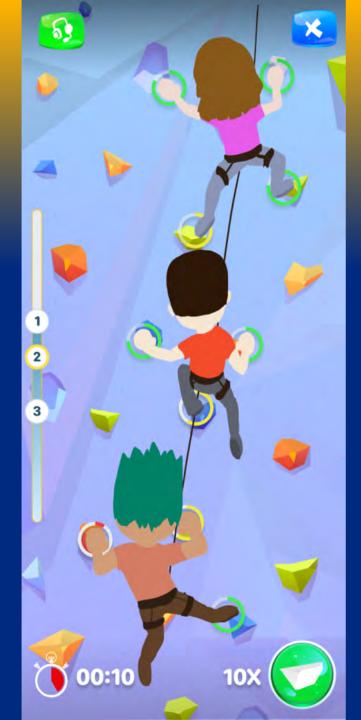

# Seat the Campers @ the Dining Hall

Climb the Wall @ High Ropes

If one doesn't reach the top, nobody reaches the top.

Play a variety of sports in a variety of team sizes to gain agility and build the collaborative spirit!