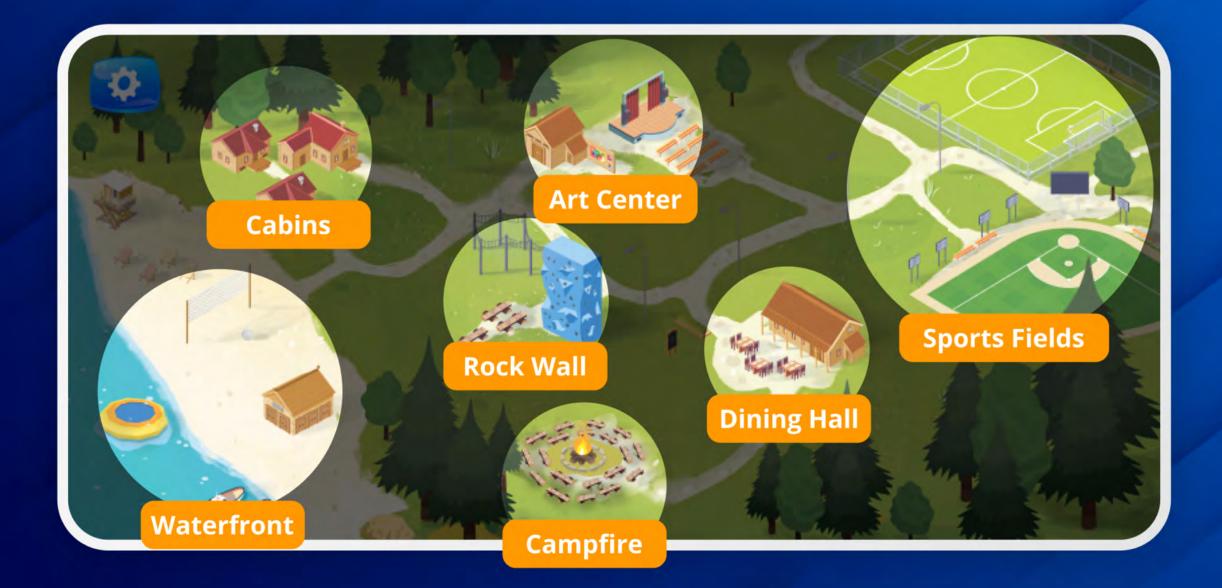

#### **The What**

7 Modules in our virtual camp: teamwork experiences, innovation lab, and staff lounge

Opportunities for staff to work together and practice collaboration (can include staff at other camps)

Opportunities for camp leaders/supervisors to both participate and observe

+ features such as adding customized videos of your camp