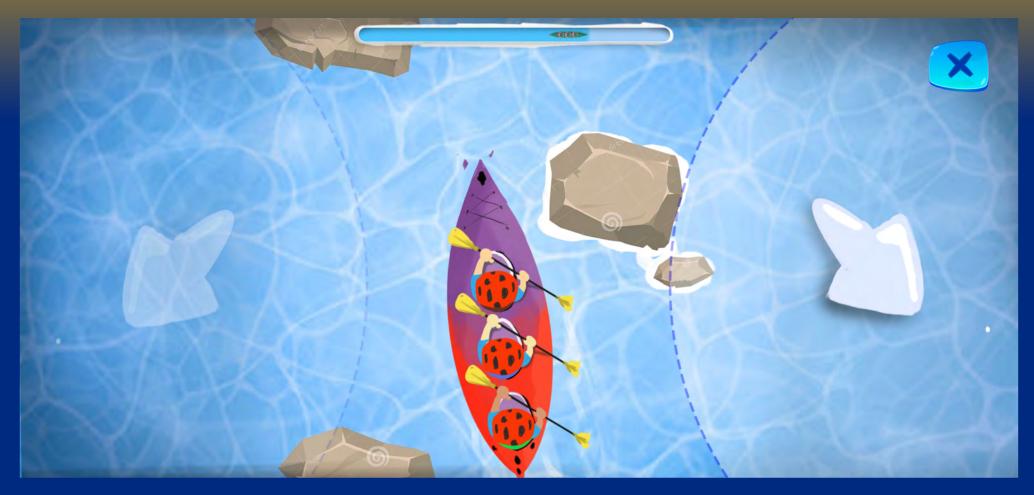

# Race the Course

# @ the Waterfront

Getting in sync and on the same page to move forward together.

Solving a strategic puzzle serves as a microcosm of camp, where working through challenges as a team is the key to success!