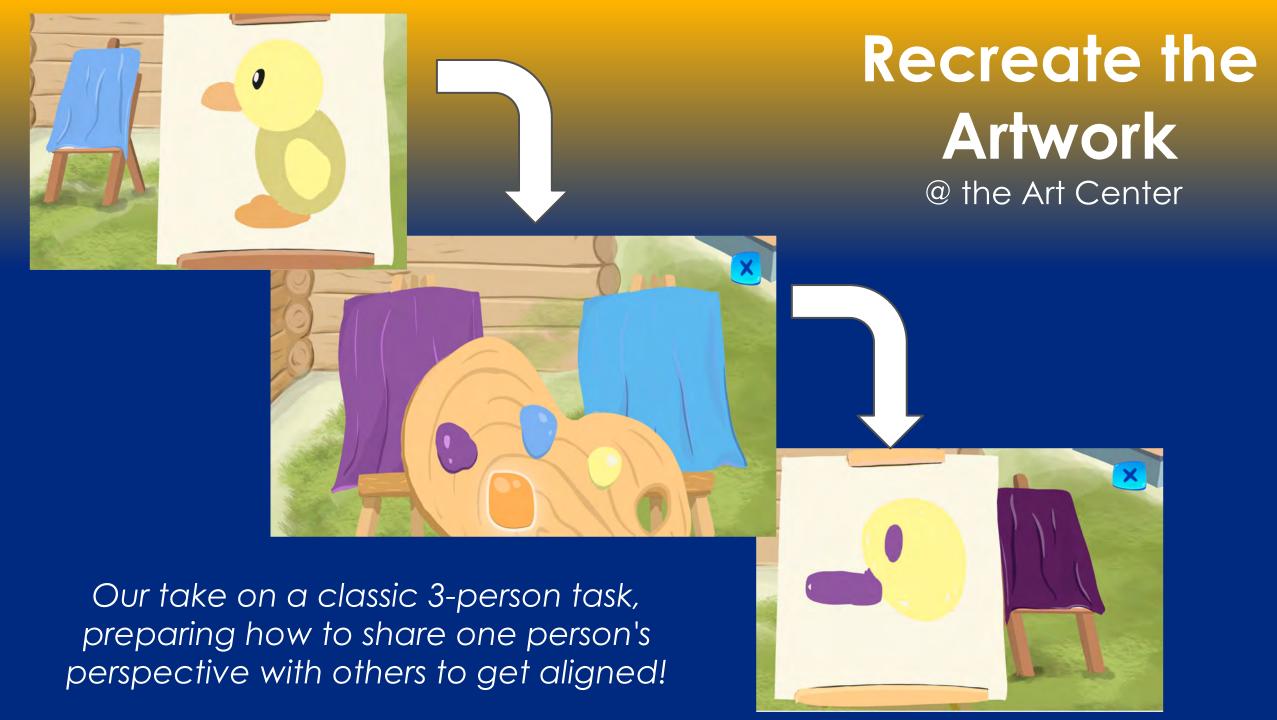

# @ the Waterfront

Getting in sync and on the same page to move forward together.

Solving a strategic puzzle serves as a microcosm of camp, where working through challenges as a team is the key to success!