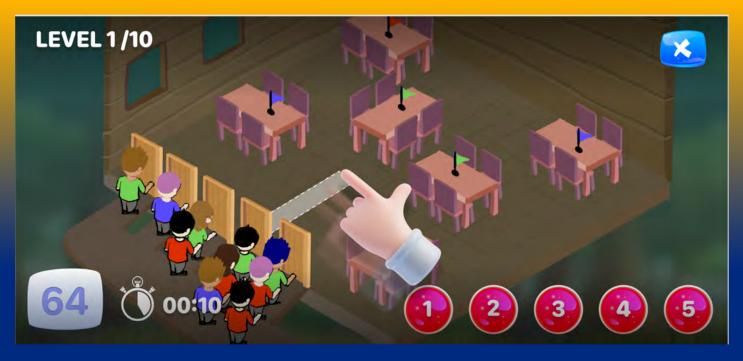

# Seat the Campers @ the Dining Hall

Climb the Wall @ High Ropes

If one doesn't reach the top, nobody reaches the top.

Play a variety of sports in a variety of team sizes to gain agility and build the collaborative spirit!